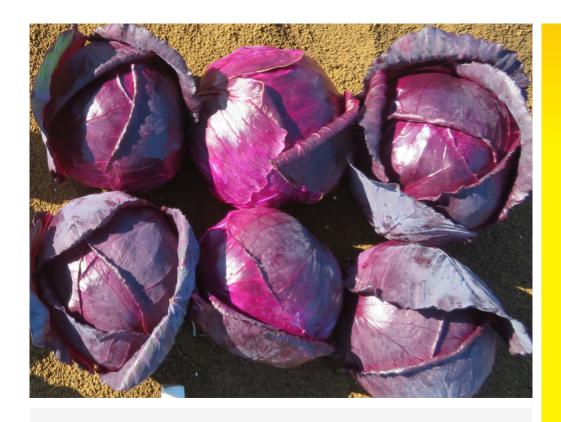

## Supurba Hybrid

## **Red Cabbage**

- Bright red colour
- Strong vigour through winter
- Globe shaped heads with medium to large frame size
- Medium head weights averaging 1.5kg
- Plant has good ground clearance.

For further information consult your local distributor, nursery or Terranova Seeds representative.